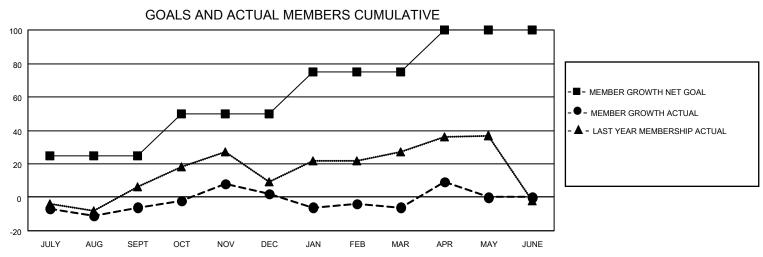

## MONTHLY MEMBERSHIP PROGRESS REPORT

LOCATION KANSAS District 17 A Results as of: 4/30/2023

| Clubs RESULTS FOR 2022-2023 |   |   |   | Members RESULTS FOR 2022-2023 |    |    |    |
|-----------------------------|---|---|---|-------------------------------|----|----|----|
|                             |   |   |   |                               |    |    |    |
| JULY/AUG/SEPT               | 1 | 0 | 0 | JULY/AUG/SEPT                 | 25 | 28 | 32 |
| OCT/NOV/DEC                 | 0 | 0 | 0 | OCT/NOV/DEC                   | 25 | 49 | 39 |
| JAN/FEB/MAR                 | 1 | 0 | 0 | JAN/FEB/MAR                   | 25 | 31 | 35 |
| APR/MAY/JUNE                | 0 | 0 | 0 | APR/MAY/JUNE                  | 25 | 25 | 7  |

## GOALS AND ACTUAL NEW CLUBS CUMULATIVE





| DROPPED CLUBS: 0 |     | 42 CLUBS OF 73 ADDED 1 OR<br>MORE NEW MEMBERS | GENDER DISTRIBUTION                 |              |  |
|------------------|-----|-----------------------------------------------|-------------------------------------|--------------|--|
|                  |     | MORE NEW MEMBERS                              | MALE                                | 961 (62.57%) |  |
|                  |     |                                               | FEMALE                              | 575 (37.43%) |  |
| DROPPED MEMBERS  |     |                                               | NON BINARY                          | 0 (0.00%)    |  |
|                  |     |                                               | PREFER NOT TO ANSWER                | 0 (0.00%)    |  |
| DECEASED